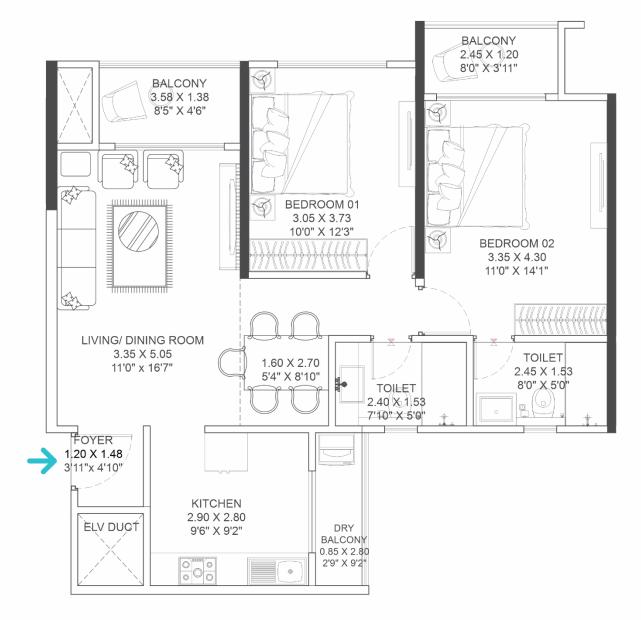

### VENEER FINISH MAIN DOOR WITH DIGITAL LOCK

- The premium appeal of your home begins even before you enter
- Durable and long life

**B - BUILDING 2BHK** UNIT PLANS

TRAINING MATERIAL FOR INTERNAL COMMUNICATION AND TRAINING PURPOSE ONLY, NOT FOR CIRCULATION.

2 BHK TYPE 1 B - BUILDING

2 BHK TYPE 3 B - BUILDING

**C - BUILDING 2BHK** UNIT PLANS

000 DRY BALCONY 0.85 X 2.28 2'9" X 7'6" KITCHEN 2.75 X 2.45 9'0" X 8'0" LOBBY 1.33 X 1.35 4'4" X 4'1" TOILET LIVING ROOM TOILET 3.35 X 4.73 2.53 X 1.40 2.45 X 1.40 11'0" X 15'6" 1.49 X 2.60 8'4" X 4'7" 8'0" X 4'7"⁄ 4'11" X 8'6" T+1 ..... BEDROOM 01 3.35 X 4.15 11'0" X 13'0" **BEDROOM 01** Ð 3.05 X 3.50 10'0" X 13'0" BALCONY 2.60 X 1.37 8'6" X 4'6"