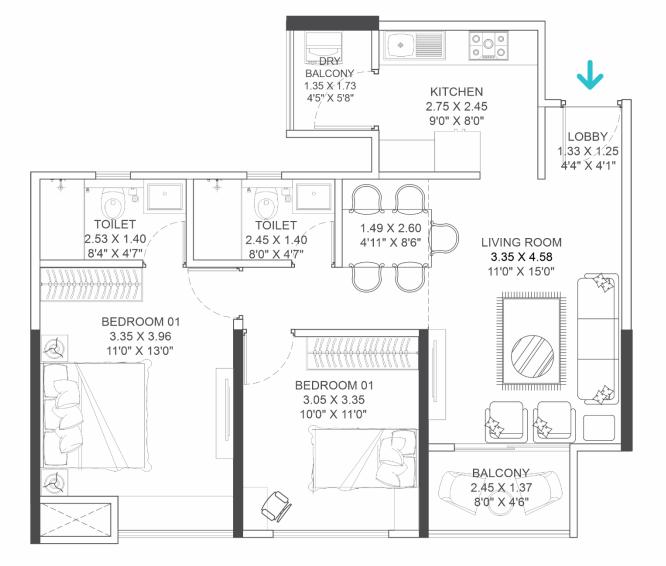

# 2 BHK TYPE 4 c - BUILDING

A - BUILDING 3BHK UNIT PLANS

**3 BHK TYPE 3** A - BUILDING

TRAINING MATERIAL FOR INTERNAL COMMUNICATION AND TRAINING PURPOSE ONLY, NOT FOR CIRCULATION.

B - BUILDING 3BHK UNIT PLANS