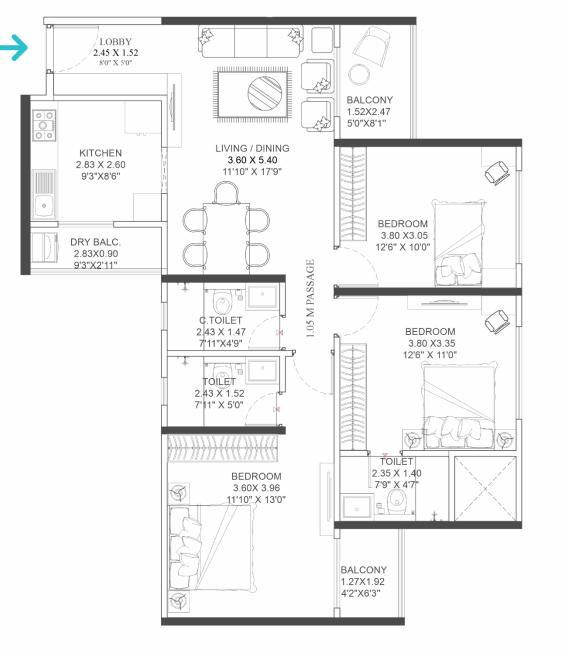

## **3 BHK TYPE 1** c - BUILDING

TRAINING MATERIAL FOR INTERNAL COMMUNICATION AND TRAINING PURPOSE ONLY, NOT FOR CIRCULATION.

**3 BHK TYPE 2** c - BUILDING

TRAINING MATERIAL FOR INTERNAL COMMUNICATION AND TRAINING PURPOSE ONLY, NOT FOR CIRCULATION.