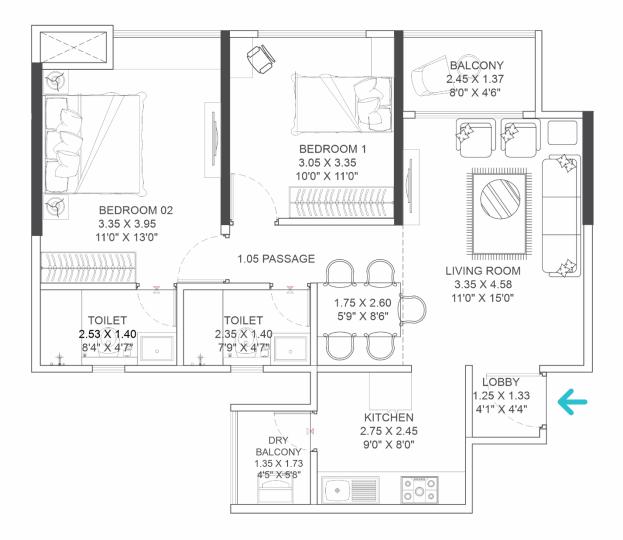

2 BHK TYPE 1 B - BUILDING

2 BHK TYPE 3 B - BUILDING

**C - BUILDING 2BHK** UNIT PLANS

000 DRY BALCONY 0.85 X 2.28 2'9" X 7'6" KITCHEN 2.75 X 2.45 9'0" X 8'0" LOBBY 1.33 X 1.35 4'4" X 4'1" TOILET LIVING ROOM TOILET 3.35 X 4.73 2.53 X 1.40 2.45 X 1.40 11'0" X 15'6" 1.49 X 2.60 8'4" X 4'7" 8'0" X 4'7"⁄ 4'11" X 8'6" T+1 ..... BEDROOM 01 3.35 X 4.15 11'0" X 13'0" **BEDROOM 01** Ð 3.05 X 3.50 10'0" X 13'0" BALCONY 2.60 X 1.37 8'6" X 4'6"