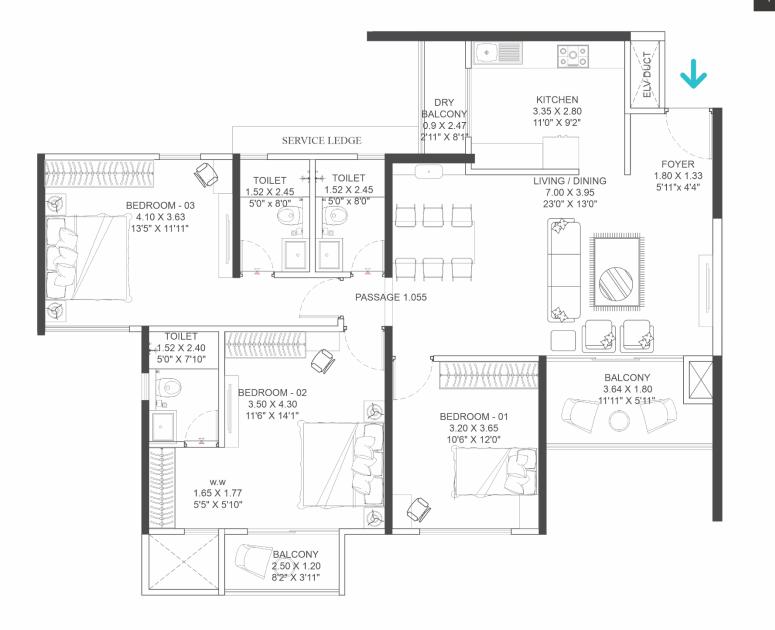

### VENEER FINISH MAIN DOOR WITH DIGITAL LOCK

- The premium appeal of your home begins even before you enter
- Durable and long life

**B - BUILDING 2BHK** UNIT PLANS

TRAINING MATERIAL FOR INTERNAL COMMUNICATION AND TRAINING PURPOSE ONLY, NOT FOR CIRCULATION.