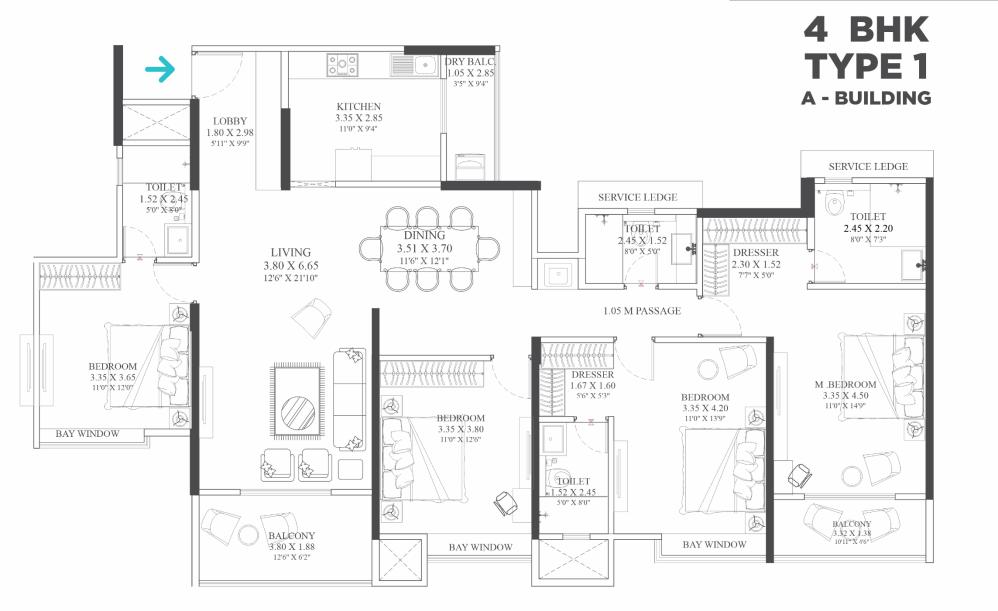

## **3 BHK TYPE 4** c - BUILDING

TRAINING MATERIAL FOR INTERNAL COMMUNICATION AND TRAINING PURPOSE ONLY, NOT FOR CIRCULATION.

A - BUILDING 4BHK UNIT PLANS

This material is solely for informative purpose only. The plans, layouts, specifications, renders, imagery and all other details herein are indicative and the developer/owner reserves the rights to change any or all of these in the interest of the development. Certain fittings/options may be available in limited units only or available at additional price and are not part of the standard unit. All brands mentioned herein are subject to change with equivalent or better brand(s) at the sole discretion the project architect / management. The dimensions and/or areas stated in the plans are measured on the basis of unfinished surface using polyline method and do not reflect the reduction in dimensions on account of the finishes being installed. Further, variance of +/- 3% in the unit carpet area and/or unfinished dimensions is possible due to design and construction variances. The plans contained herein are typical unit/floor plans & the purchaser must verify the exact plan and orientation of their unit before purchase. This collateral does not constitute an offer and/or contract of any type between the developer/promoter/owner and the recipient, all intending purchaser/s in this project shall be governed by the terms and conditions envisaged under the Real Estate Regulation and Development Act 2016. The copyrights of this content are owned by VTP REALTY and no part of this content can be used or extracted without prior written consent of the brand.