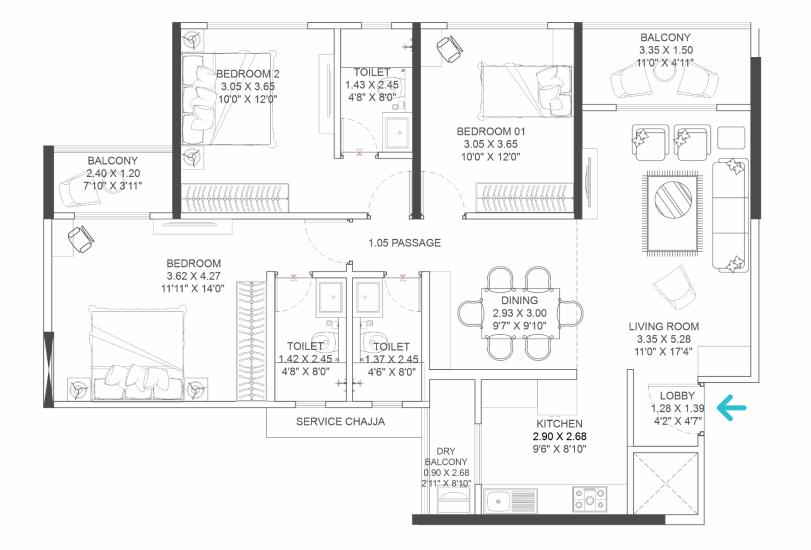

## **3 BHK TYPE 2** B - BUILDING

TRAINING MATERIAL FOR INTERNAL COMMUNICATION AND TRAINING PURPOSE ONLY, NOT FOR CIRCULATION.

**3 BHK TYPE 4** B - BUILDING **C - BUILDING 3BHK** UNIT PLANS