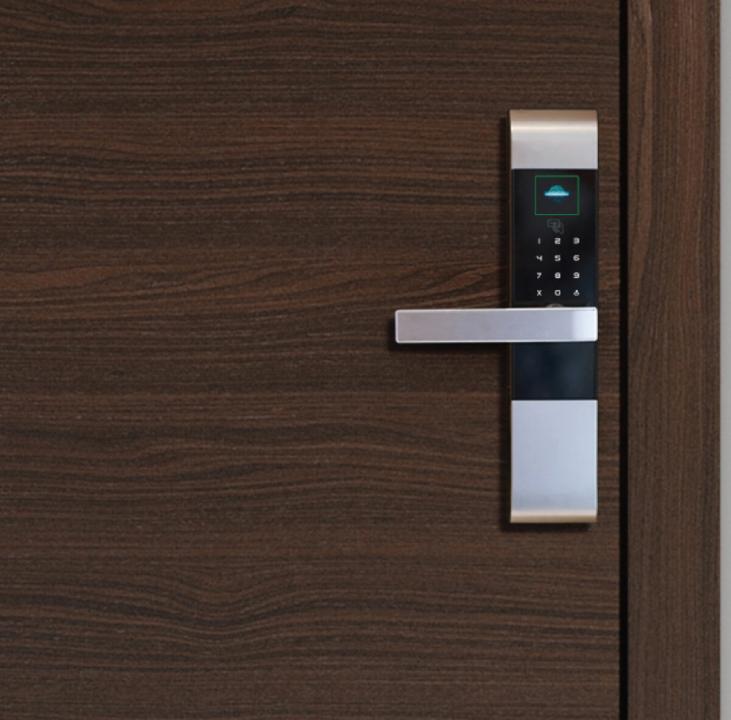

#### DOORS

- Veneer finish main entrance door with digital lock
- Bedrooms & bathrooms Laminated flush doors
- Cylindrical lock for all washrooms and bedrooms

### VENEER FINISH MAIN DOOR WITH DIGITAL LOCK

- The premium appeal of your home begins even before you enter
- Durable and long life

**B - BUILDING 2BHK** UNIT PLANS

TRAINING MATERIAL FOR INTERNAL COMMUNICATION AND TRAINING PURPOSE ONLY, NOT FOR CIRCULATION.