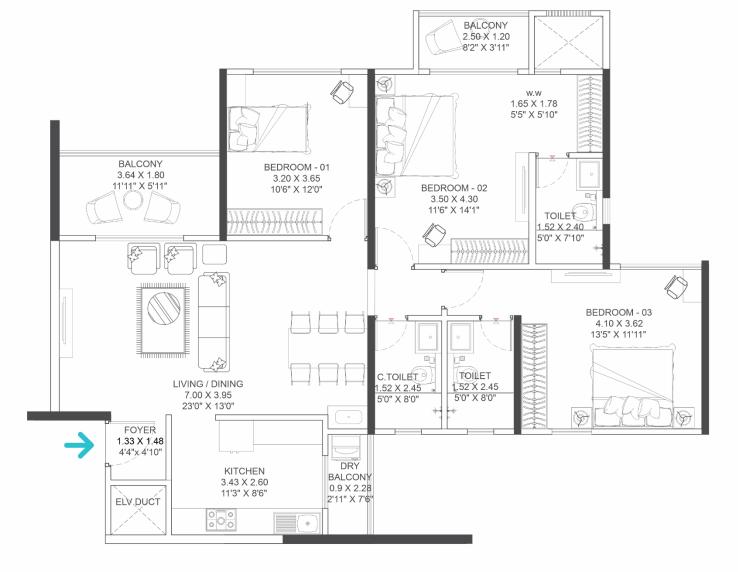

### VENEER FINISH MAIN DOOR WITH DIGITAL LOCK

- The premium appeal of your home begins even before you enter
- Durable and long life

**B - BUILDING 2BHK** UNIT PLANS

TRAINING MATERIAL FOR INTERNAL COMMUNICATION AND TRAINING PURPOSE ONLY, NOT FOR CIRCULATION.