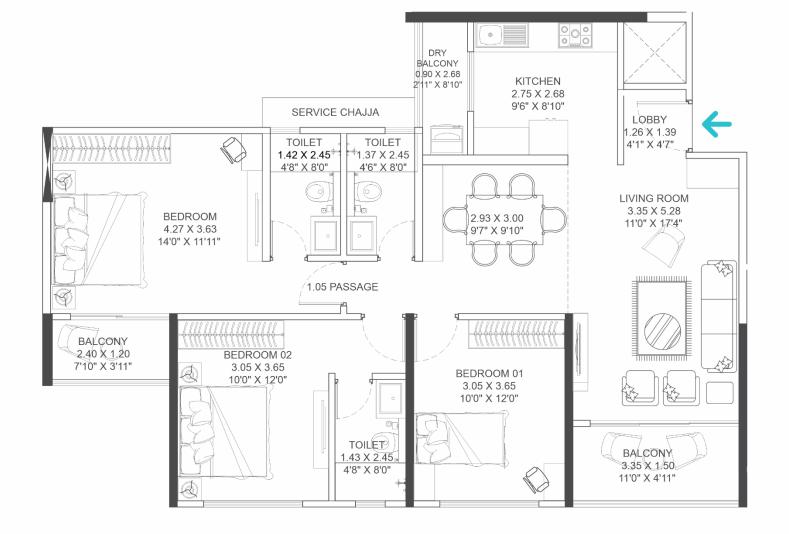

2 BHK TYPE 1 B - BUILDING

2 BHK TYPE 3 B - BUILDING

**C - BUILDING 2BHK** UNIT PLANS

000 DRY BALCONY 0.85 X 2.28 2'9" X 7'6" KITCHEN 2.75 X 2.45 9'0" X 8'0" LOBBY 1.33 X 1.35 4'4" X 4'1" TOILET LIVING ROOM TOILET 3.35 X 4.73 2.53 X 1.40 2.45 X 1.40 11'0" X 15'6" 1.49 X 2.60 8'4" X 4'7" 8'0" X 4'7"⁄ 4'11" X 8'6" T+1 ..... BEDROOM 01 3.35 X 4.15 11'0" X 13'0" **BEDROOM 01** Ð 3.05 X 3.50 10'0" X 13'0" BALCONY 2.60 X 1.37 8'6" X 4'6"

2 BHK TYPE 3 c - BUILDING