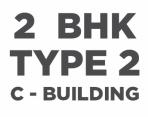

2 BHK TYPE 1 B - BUILDING

2 BHK TYPE 3 B - BUILDING

**C - BUILDING 2BHK** UNIT PLANS

000 DRY BALCONY 0.85 X 2.28 2'9" X 7'6" KITCHEN 2.75 X 2.45 9'0" X 8'0" LOBBY 1.33 X 1.35 4'4" X 4'1" TOILET LIVING ROOM TOILET 3.35 X 4.73 2.53 X 1.40 2.45 X 1.40 11'0" X 15'6" 1.49 X 2.60 8'4" X 4'7" 8'0" X 4'7"⁄ 4'11" X 8'6" T+1 ..... BEDROOM 01 3.35 X 4.15 11'0" X 13'0" **BEDROOM 01** Ð 3.05 X 3.50 10'0" X 13'0" BALCONY 2.60 X 1.37 8'6" X 4'6"