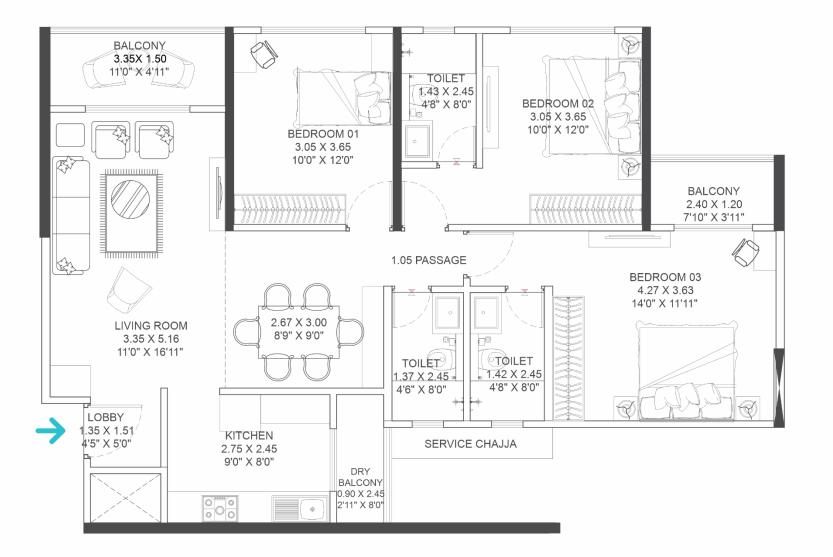

3 2.53 X 1.40 2.45 X 1.40 11'0" X 15'6" 1.49 X 2.60 8'4" X 4'7" 8'0" X 4'7"⁄ 4'11" X 8'6" T+1 ..... BEDROOM 01 3.35 X 4.15 11'0" X 13'0" **BEDROOM 01** Ð 3.05 X 3.50 10'0" X 13'0" BALCONY 2.60 X 1.37 8'6" X 4'6"

2 BHK TYPE 3 c - BUILDING



# 2 BHK TYPE 4 c - BUILDING

A - BUILDING 3BHK UNIT PLANS











**3 BHK TYPE 3** A - BUILDING

TRAINING MATERIAL FOR INTERNAL COMMUNICATION AND TRAINING PURPOSE ONLY, NOT FOR CIRCULATION.

B - BUILDING 3BHK UNIT PLANS







## **3 BHK TYPE 2** B - BUILDING

TRAINING MATERIAL FOR INTERNAL COMMUNICATION AND TRAINING PURPOSE ONLY, NOT FOR CIRCULATION.







**3 BHK TYPE 4** B - BUILDING **C - BUILDING 3BHK** UNIT PLANS



## **3 BHK TYPE 1** c - BUILDING

TRAINING MATERIAL FOR INTERNAL COMMUNICATION AND TRAINING PURPOSE ONLY, NOT FOR CIRCULATION.



**3 BHK TYPE 2** c - BUILDING

TRAINING MATERIAL FOR INTERNAL COMMUNICATION AND TRAINING PURPOSE ONLY, NOT FOR CIRCULATION.



#### **3 BHK TYPE 3** C - BUILDING



## **3 BHK TYPE 4** c - BUILDING

TRAINING MATERIAL FOR INTERNAL COMMUNICATION AND TRAINING PURPOSE ONLY, NOT FOR CIRCULATION.

A - BUILDING 4BHK UNIT PLANS





This material is solely for informative purpose only. The plans, layouts, specifications, renders, imagery and all other details herein are indicative and the developer/owner reserves the rights to change any or all of these in the interest of the development. Certain fittings/options may be available in limited units only or available at additional price and are not part of the standard unit. All brands mentioned herein are subject to change with equivalent or bette