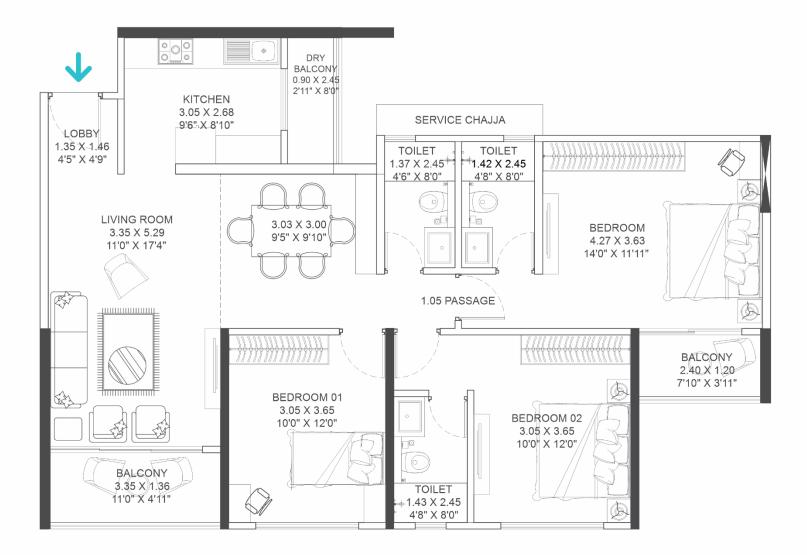

### VENEER FINISH MAIN DOOR WITH DIGITAL LOCK

- The premium appeal of your home begins even before you enter
- Durable and long life

**B - BUILDING 2BHK** UNIT PLANS

TRAINING MATERIAL FOR INTERNAL COMMUNICATION AND TRAINING PURPOSE ONLY, NOT FOR CIRCULATION.

2 BHK TYPE 1 B - BUILDING

2 BHK TYPE 3 B - BUILDING

**C - BUILDING 2BHK** UNIT PLANS

000 DRY BALCONY 0.85 X 2.28 2'9" X 7'6" KITCHEN 2.75 X 2.45 9'0" X 8'0" LOBBY 1.33 X 1.35 4'4" X 4'1" TOILET LIVING ROOM TOILET 3.35 X 4.73 2.53 X 1.40 2.45 X 1.40 11'0" X 15'6" 1.49 X 2.60 8'4" X 4'7" 8'0" X 4'7"⁄ 4'11" X 8'6" T+1 ..... BEDROOM 01 3.35 X 4.15 11'0" X 13'0" **BEDROOM 01** Ð 3.05 X 3.50 10'0" X 13'0" BALCONY 2.60 X 1.37 8'6" X 4'6"