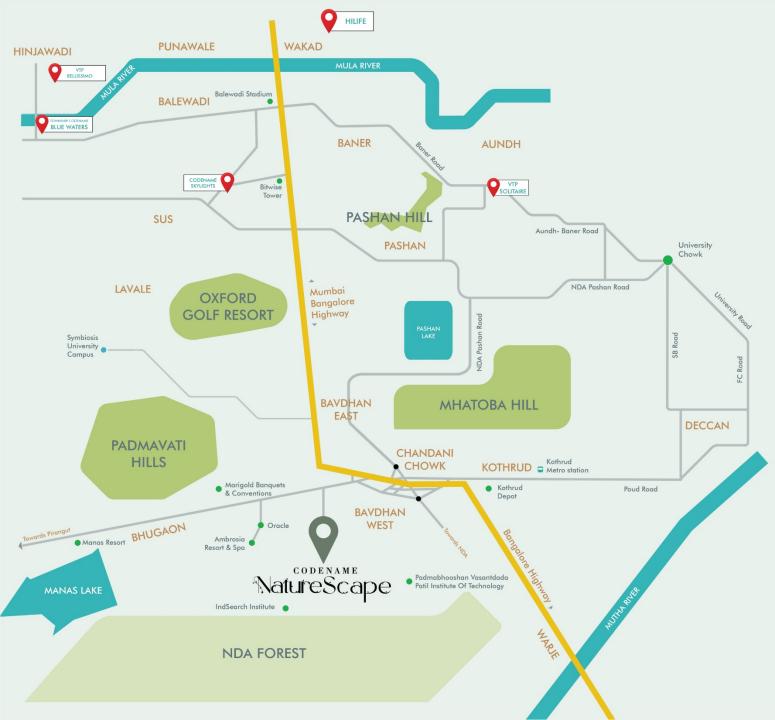

#### LOCATION ADVANTAGES

- Access Bavdhan East or **Kothrud within a few minutes drive** (2.5 kms distance) from the project.
- The Mumbai-Pune-Bangalore Highway (NH 48) is just 5 mins. away and offers easy access to all parts of Pune city especially along the highway like - Bavdhan East, Kothrud, Baner, Pashan, Aundh, Sus, Warje, Wakad etc.
- The proposed Pune Ring Road being planned by the PMRDA will connect Bavdhan to many industrial locations/MIDCslikeChakan, Ranjangaon etc.
- Hinjewadi IT Park, Lohia Jain IT Park, Oracle, Calsoft, Fundtech, Prabhavee Tech Park, Nano Space IT Park, and Pune IT Park are some of the SEZs easily accessible from Codename Naturescape.
- The entire corporate hub of Baner-Balewadi is buzzing with new development and job opportunities and is quickly accessible from Bavdhan.
- The newly opened **Phoenix Millennium Mall at Wakad** is located at a quick drive distance from Bavdhan.
- The metro will connect Chandani Chowk in the West to Ramwadi in East and connect Bavdhan to prominent locations not only in the West but also in the East like Pune Station, Kalyani Nagar and Viman Nagar.