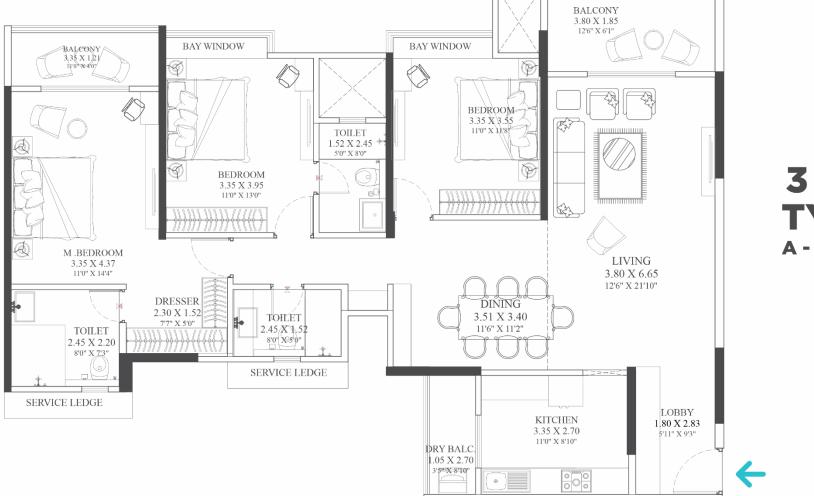

## **3 BHK TYPE 2** B - BUILDING

TRAINING MATERIAL FOR INTERNAL COMMUNICATION AND TRAINING PURPOSE ONLY, NOT FOR CIRCULATION.

**3 BHK TYPE 4** B - BUILDING **C - BUILDING 3BHK** UNIT PLANS