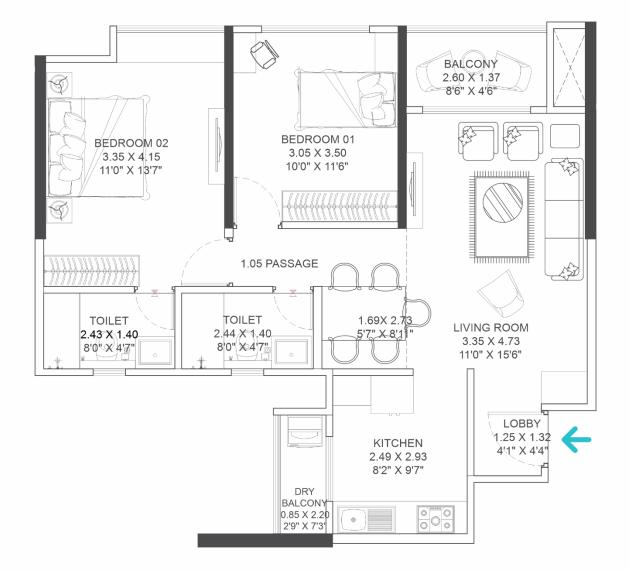

ng with partial masonry wall and toughened glass

#### PLUMBING

Concealed anti-corrosive plumbing

#### ELECTRICAL

- Switches Anchor / Legrand / Schneider / L&T or equivalent
- Concealed copper wiring with M.C.B.
- AC points in all rooms except kitchen

#### POWER

- 100% DG back-up for lifts & common area
- Provision for inverter

#### AUTOMATION

Intercom facility through video door phone

#### SECURITY

• 3-tier security



### VENEER FINISH MAIN DOOR WITH DIGITAL LOCK

- The premium appeal of your home begins even before you enter
- Durable and long life

**B - BUILDING 2BHK** UNIT PLANS

TRAINING MATERIAL FOR INTERNAL COMMUNICATION AND TRAINING PURPOSE ONLY, NOT FOR CIRCULATION.



2 BHK TYPE 1 B - BUILDING







2 BHK TYPE 3 B - BUILDING





**C - BUILDING 2BHK** UNIT PLANS









000 DRY BALCONY 0.85 X 2.28 2'9" X 7'6" KITCHEN 2.75 X 2.45 9'0" X 8'0" LOBBY 1.33 X 1.35 4'4" X 4'1" TOILET LIVING ROOM TOILET 3.35 X 4.73 2.53 X 1.40 2.45 X 1.40 11'0" X 15'6" 1.49 X 2.60 8'4" X 4'7" 8'0" X 4'7"⁄ 4'11" X 8'6" T+1 ..... BEDROOM 01 3.35 X 4.15 11'0" X 13'0" **BEDROOM 01** Ð 3.05 X 3.50 10'0" X 13'0" BALCONY 2.60 X 1.37 8'6" X 4'6"

2 BHK TYPE 3 c - BUILDING



# 2 BHK TYPE 4 c - BUILDING

A - BUILDING 3BHK UNIT PLANS











**3 BHK TYPE 3** A - BUILDING

TRAINING MATERIAL FOR INTERNAL COMMUNICATION AND TRAINING PURPOSE ONLY, NOT FOR CIRCULATION.

B - BUILDING 3BHK UNIT PLANS







## **3 BHK TYPE 2** B - BUILDING

TRAINING MATERIAL FOR INTERNAL COMMUNICATION AND TRAINING PURPOSE ONLY, NOT FOR CIRCULATION.







**3 BHK TYPE 4** B - BUILDING **C - BUILDING 3BHK**