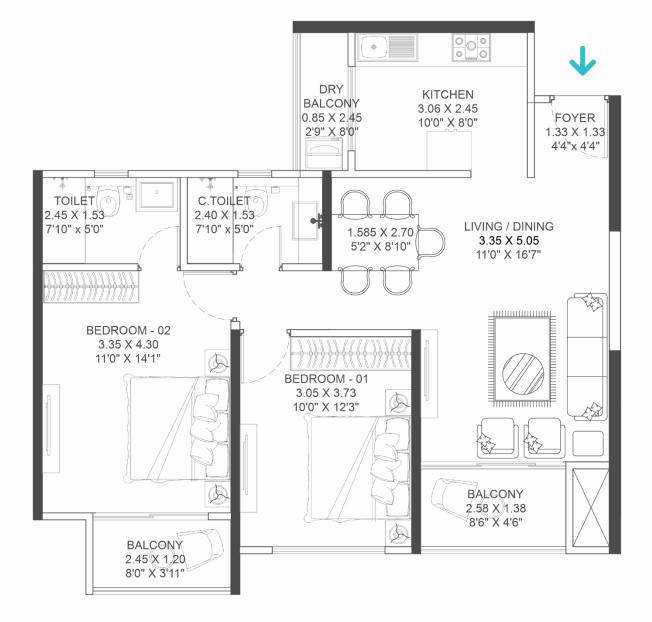

### VENEER FINISH MAIN DOOR WITH DIGITAL LOCK

- The premium appeal of your home begins even before you enter
- Durable and long life

**B - BUILDING 2BHK** UNIT PLANS

TRAINING MATERIAL FOR INTERNAL COMMUNICATION AND TRAINING PURPOSE ONLY, NOT FOR CIRCULATION.

2 BHK TYPE 1 B - BUILDING

2 BHK TYPE 3 B - BUILDING

**C - BUILDING 2BHK** UNIT PLANS

000 DRY BALCONY 0.85 X 2.28 2'9" X 7'6" KITCHEN 2.75 X 2.45 9'0" X 8'0" LOBBY 1.33 X 1.35 4'4" X 4'1" TOILET LIVING ROOM TOILET 3.35 X 4.73 2.53 X 1.40 2.45 X 1.40 11'0" X 15'6" 1.49 X 2.60 8'4" X 4'7" 8'0" X 4'7"⁄ 4'11" X 8'6" T+1 ..... BEDROOM 01 3.35 X 4.15 11'0" X 13'0" **BEDROOM 01** Ð 3.05 X 3.50 10'0" X 13'0" BALCONY 2.60 X 1.37 8'6" X 4'6"