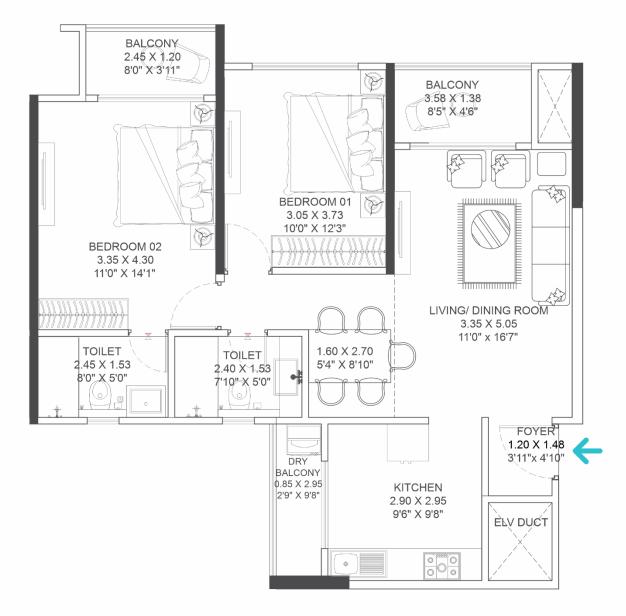

### VENEER FINISH MAIN DOOR WITH DIGITAL LOCK

- The premium appeal of your home begins even before you enter
- Durable and long life

**B - BUILDING 2BHK** UNIT PLANS

TRAINING MATERIAL FOR INTERNAL COMMUNICATION AND TRAINING PURPOSE ONLY, NOT FOR CIRCULATION.

2 BHK TYPE 1 B - BUILDING

2 BHK TYPE 3 B - BUILDING

**C - BUILDING 2BHK** UNIT PLANS

000 DRY BALCONY 0.85 X 2.28 2'9" X 7'6" KITCHEN 2.75 X 2.45 9'0" X 8'0" LOBBY 1.33 X 1.35 4'4" X 4'1" TOILET LIVING ROOM TOILET 3.35 X 4.73 2.53 X 1.40 2.45 X 1.40 11'0" X 15'6" 1.49 X 2.60 8'4" X 4'7" 8'0" X 4'7"⁄ 4'11" X 8'6" T+1 ..... BEDROOM 01 3.35 X 4.15 11'0" X 13'0" **BEDROOM 01** Ð 3.05 X 3.50 10'0" X 13'0" BALCONY 2.60 X 1.37 8'6" X 4'6"