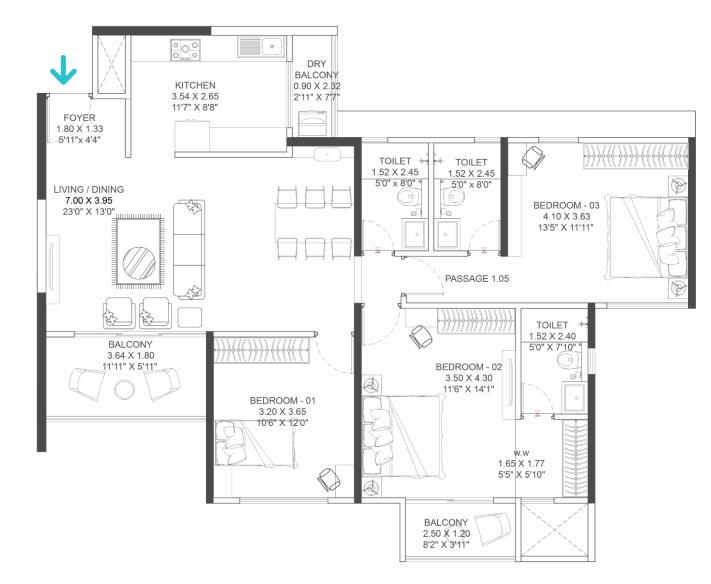

### VENEER FINISH MAIN DOOR WITH DIGITAL LOCK

- The premium appeal of your home begins even before you enter
- Durable and long life

**B - BUILDING 2BHK** UNIT PLANS

TRAINING MATERIAL FOR INTERNAL COMMUNICATION AND TRAINING PURPOSE ONLY, NOT FOR CIRCULATION.