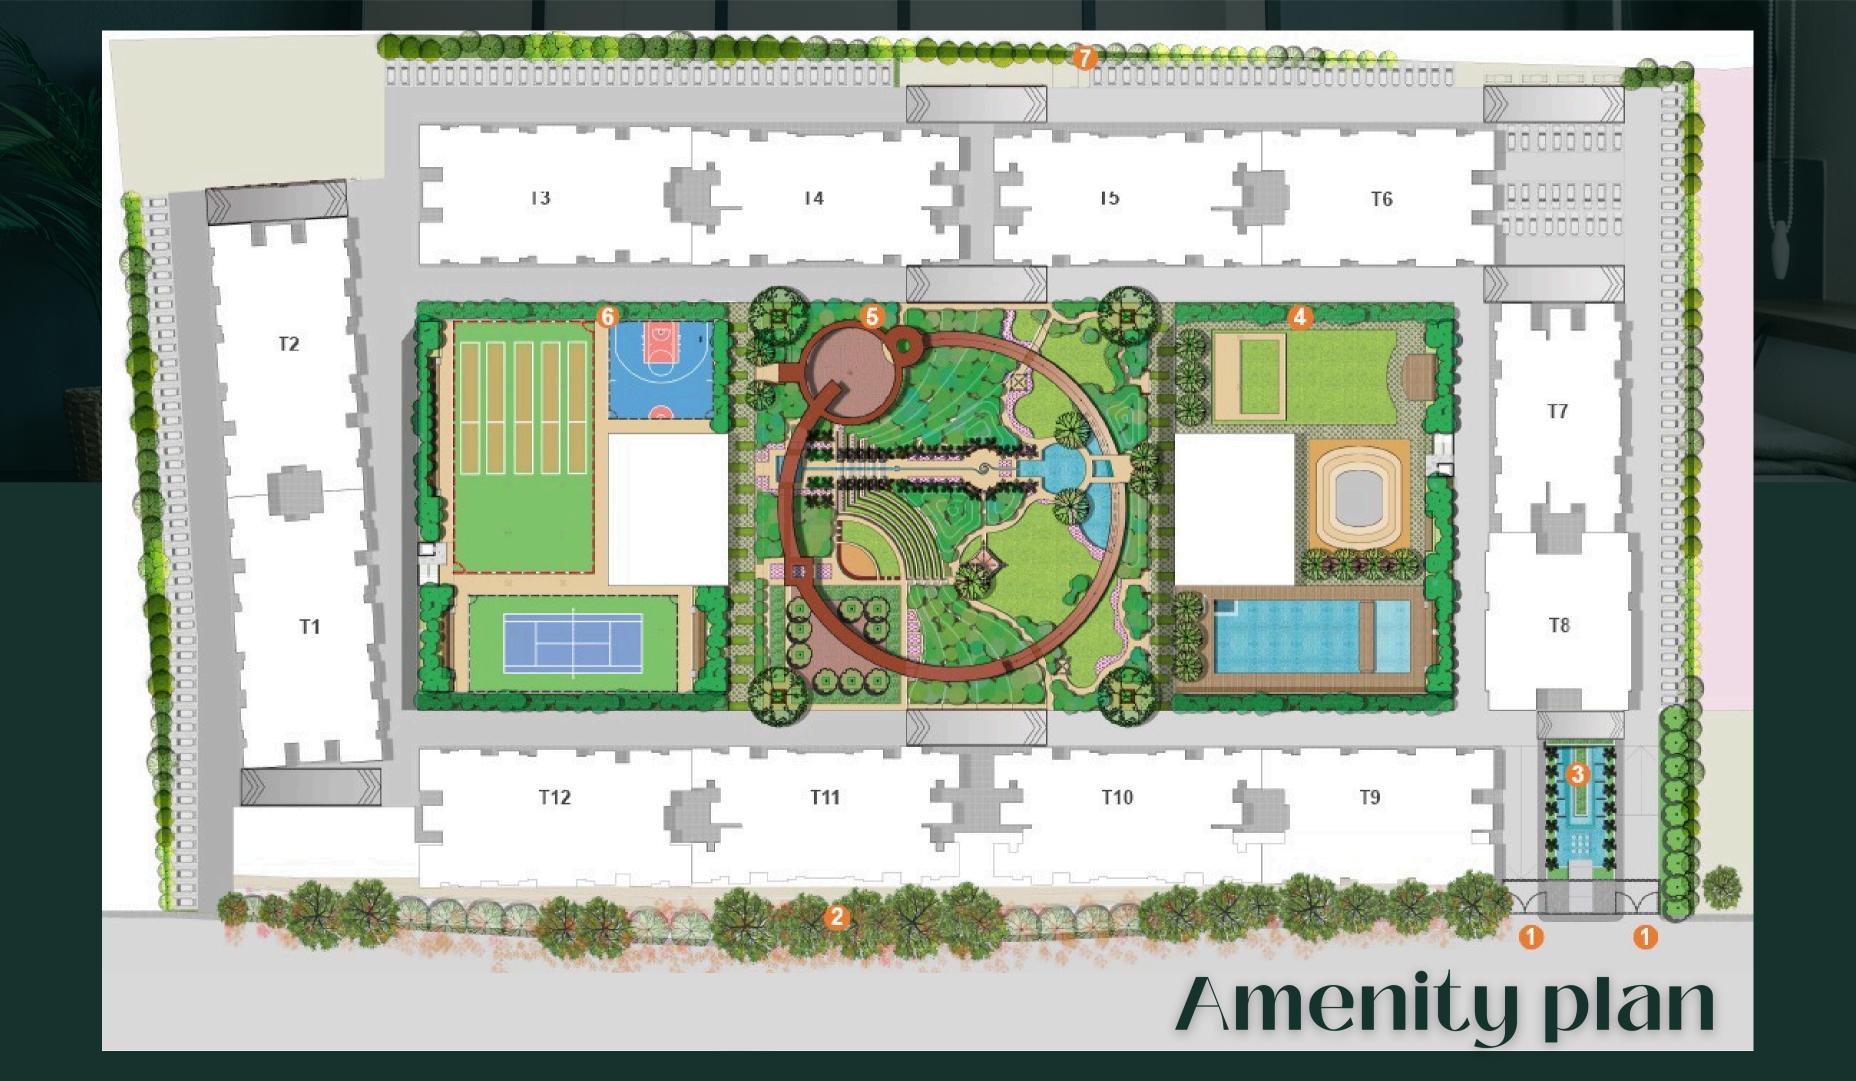

ion for a harmonious living experience. Inspired by the serene beauty of natural landscapes, our theme focuses on lush greenery and abundant recreational areas, providing residents with a tranquil oasis in the midst of urban life.





Conveniently situated within a 5-minute walk from the Dohler Metro station, our project offers unparalleled connectivity to neighboring cities and major highways, facilitating effortless commuting and travel. With a micromarket price growth of 10% annually, investing in this prime location promises not only a luxurious lifestyle but also substantial returns. Welcome to a sanctuary where comfort, convenience, and investment potential converge seamlessly.

# Why choose Hinjawadi Central?









# Why choose Hinjawadi Central?















# Master plan







# Tower 1 Floor plan











#### 2BHK

803 SQ.FT.



# 3BHK PREMIUM

CARPET AREA: 955 SQ.FT.



### 3BHK LUXURY

CARPET AREA: 1087 SQ.FT.





# 3BHK CARPET AREAS 1276 SQ.FT.

CARPET AREA:



## Price Details

| Type           | Carpet (sq.ft) | Maximum Price<br>(All Inclusive) |
|----------------|----------------|----------------------------------|
| 2BHK           | 803            | 84.90 L                          |
| 3BHK - P       | 955            | 1.01 Cr                          |
| 3BHK - L       | 1087           | 1.15 Cr                          |
| 3BHK - L Duple | ex 1276        | 1.48 Cr                          |

### Token Benefits

| Token Type                                | Gold                             | Platinum                         |
|------------------