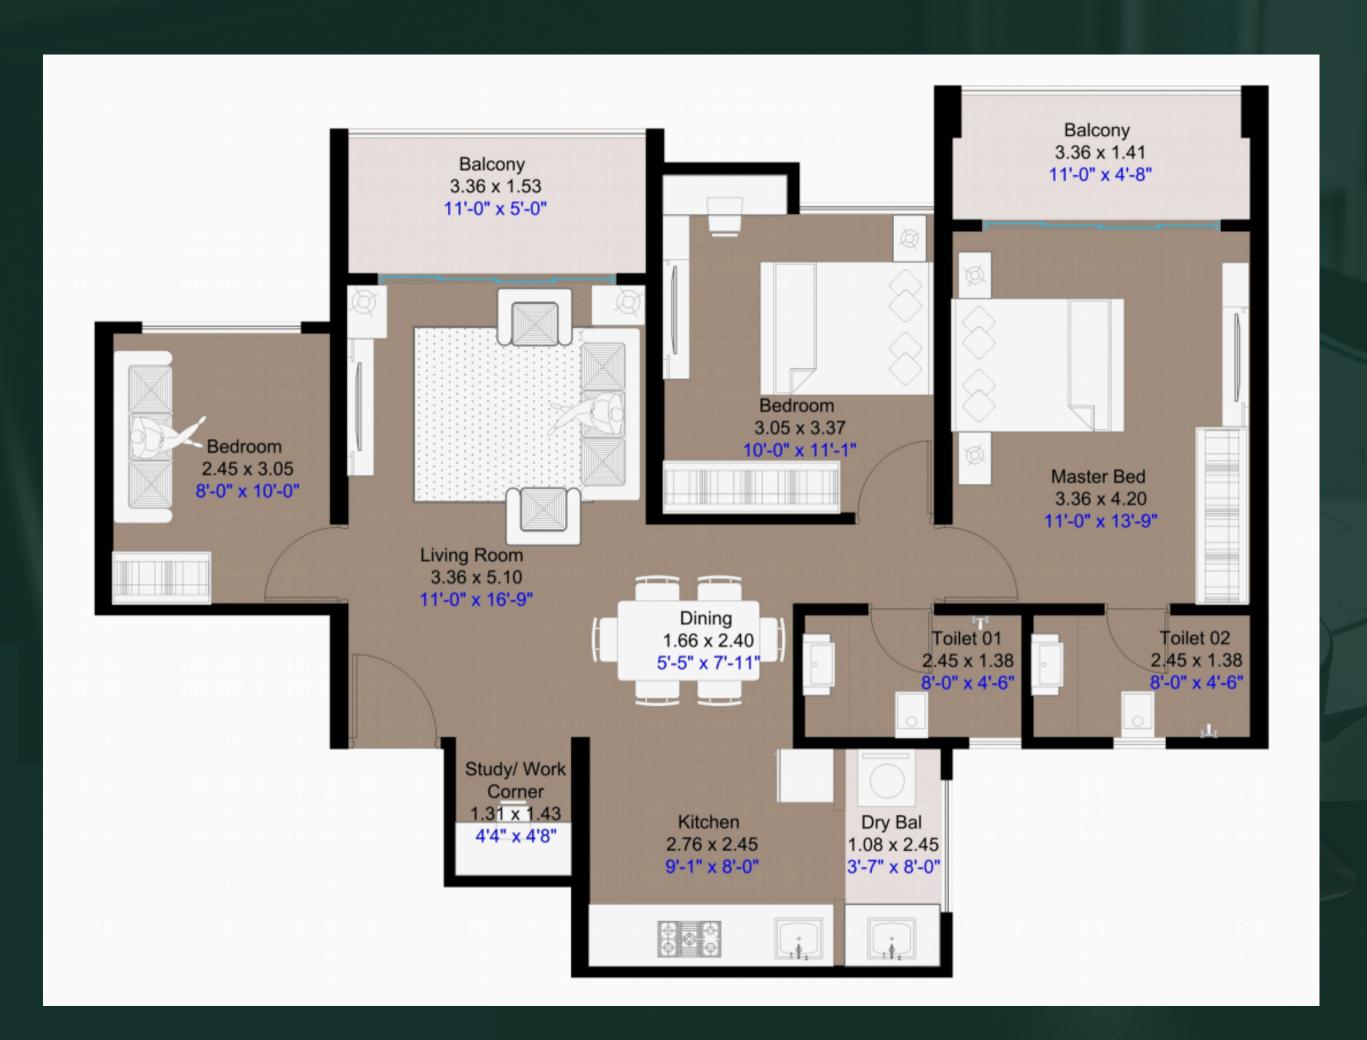

ene beauty of natural landscapes, our theme focuses on lush greenery and abundant recreational areas, providing residents with a tranquil oasis in the midst of urban life.





Conveniently situated within a 5-minute walk from the Dohler Metro station, our project offers unparalleled connectivity to neighboring cities and major highways, facilitating effortless commuting and travel. With a micromarket price growth of 10% annually, investing in this prime location promises not only a luxurious lifestyle but also substantial returns. Welcome to a sanctuary where comfort, convenience, and investment potential converge seamlessly.

# Why choose Hinjawadi Central?









# Why choose Hinjawadi Central?















# Master plan







# Tower 1 Floor plan











#### 2BHK

803 SQ.FT.



# 3BHK PREMIUM

CARPET AREA: 955 SQ.FT.



### 3BHK LUXURY

CARPET AREA: 1087 SQ.FT.





# 3BHK CARPET AREAS 1276 SQ.FT.

CARPET AREA:



## Price Details

| Type           | Carpet (sq.ft) | Maximum Price<br>(All Inclusive) |
|----------------|----------------|----------------------------------|
| 2BHK           | 803            | 84.90 L                          |
| 3BHK - P       | 955            | 1.01 Cr                          |
| 3BHK - L       | 1087           | 1.15 Cr                          |
| 3BHK - L Duple | ex 1276        | 1.48 Cr                          |

### Token Benefits

| Token Type                                | Gold                             | Platinum                         |
|-------------------------------------------|---------------------------------