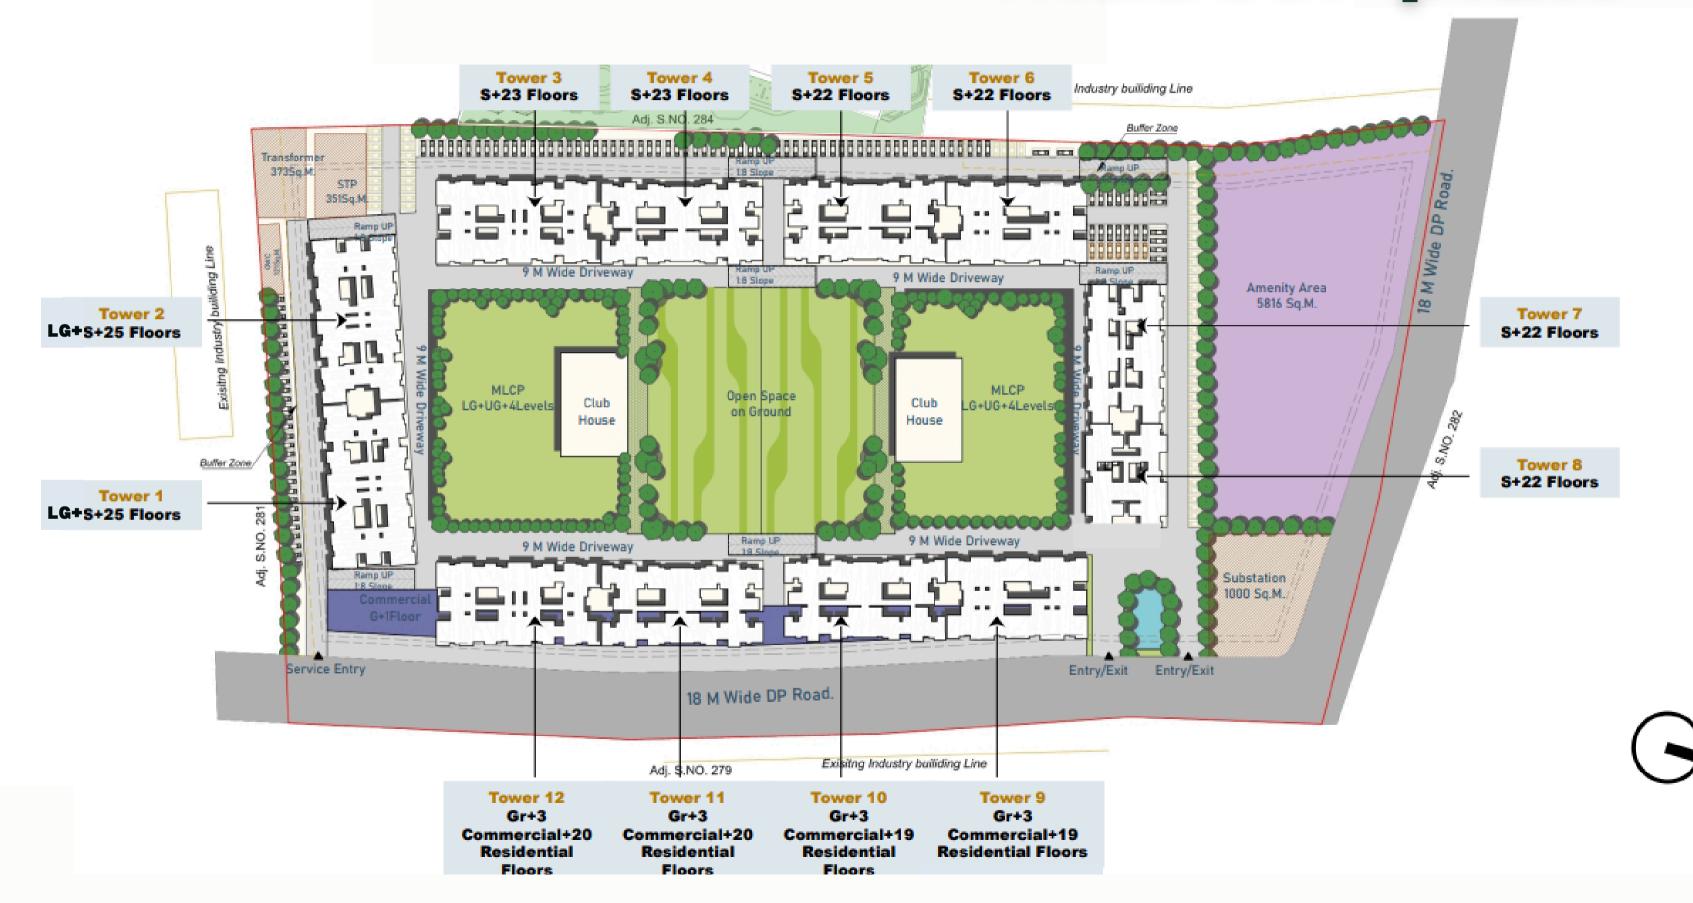

ation for a harmonious living experience. Inspired by the serene beauty of natural landscapes, our theme focuses on lush greenery and abundant recreational areas, providing residents with a tranquil oasis in the midst of urban life.





Conveniently situated within a 5-minute walk from the Dohler Metro station, our project offers unparalleled connectivity to neighboring cities and major highways, facilitating effortless commuting and travel. With a micromarket price growth of 10% annually, investing in this prime location promises not only a luxurious lifestyle but also substantial returns. Welcome to a sanctuary where comfort, convenience, and investment potential converge seamlessly.

# Why choose Hinjawadi Central?









# Why choose Hinjawadi Central?















# Master plan







# Tower 1 Floor plan











#### 2BHK

803 SQ.FT.



# 3BHK PREMIUM

CARPET AREA: 955 SQ.FT.



### 3BHK LUXURY

CARPET AREA: 1087 SQ.FT.





# 3BHK CARPET AREAS 1276 SQ.FT.

CARPET AREA:



## Price Details

| Type           | Carpet (sq.ft) | Maximum Price<br>(All Inclusive) |
|----------------|----------------|----------------------------------|
| 2BHK           | 803            | 84.90 L                          |
| 3BHK - P       | 955            | 1.01 Cr                          |
| 3BHK - L       | 1087           | 1.15 Cr                          |
| 3BHK - L Duple | ex 1276        | 1.48 Cr                          |

### Token Benefits

| Token Type                                | Gold                             | Platinum                         |
|----------------