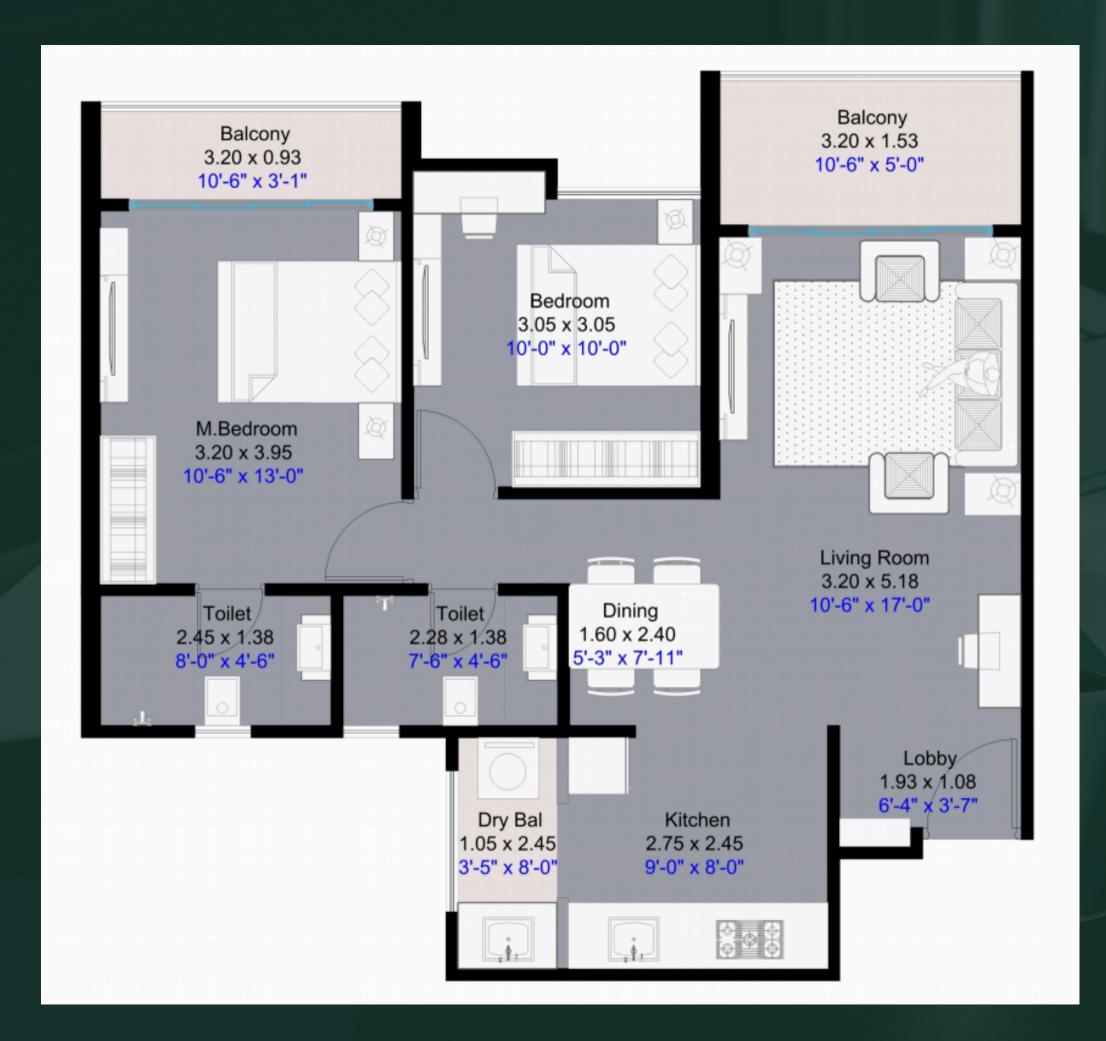

ence. Inspired by the serene beauty of natural landscapes, our theme focuses on lush greenery and abundant recreational areas, providing residents with a tranquil oasis in the midst of urban life.





Conveniently situated within a 5-minute walk from the Dohler Metro station, our project offers unparalleled connectivity to neighboring cities and major highways, facilitating effortless commuting and travel. With a micromarket price growth of 10% annually, investing in this prime location promises not only a luxurious lifestyle but also substantial returns. Welcome to a sanctuary where comfort, convenience, and investment potential converge seamlessly.

# Why choose Hinjawadi Central?









# Why choose Hinjawadi Central?















# Master plan







# Tower 1 Floor plan











#### 2BHK

803 SQ.FT.



# 3BHK PREMIUM

CARPET AREA: 955 SQ.FT.



### 3BHK LUXURY

CARPET AREA: 1087 SQ.FT.





# 3BHK CARPET AREAS 1276 SQ.FT.

CARPET AREA:



## Price Details

| Type           | Carpet (sq.ft) | Maximum Price<br>(All Inclusive) |
|----------------|----------------|----------------------------------|
| 2BHK           | 803            | 84.90 L                          |
| 3BHK - P       | 955            | 1.01 Cr                          |
| 3BHK - L       | 1087           | 1.15 Cr                          |
| 3BHK - L Duple | ex 1276        | 1.48 Cr                          |

### Token Benefits

| Token Type                                | Gold                             | Platinum                         |
|-------------------------------------------|--------