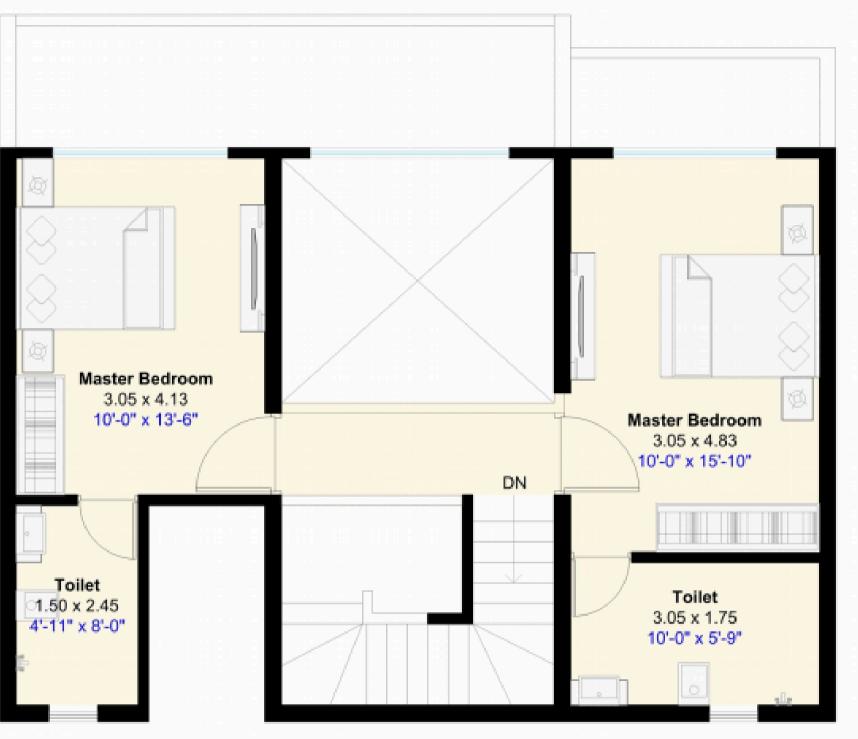

onal areas, providing residents with a tranquil oasis in the midst of urban life.





Conveniently situated within a 5-minute walk from the Dohler Metro station, our project offers unparalleled connectivity to neighboring cities and major highways, facilitating effortless commuting and travel. With a micromarket price growth of 10% annually, investing in this prime location promises not only a luxurious lifestyle but also substantial returns. Welcome to a sanctuary where comfort, convenience, and investment potential converge seamlessly.

# Why choose Hinjawadi Central?









# Why choose Hinjawadi Central?















# Master plan







# Tower 1 Floor plan











#### 2BHK

803 SQ.FT.



# 3BHK PREMIUM

CARPET AREA: 955 SQ.FT.



### 3BHK LUXURY

CARPET AREA: 1087 SQ.FT.





# 3BHK CARPET AREAS 1276 SQ.FT.

CARPET AREA:



## Price Details

| Type           | Carpet (sq.ft) | Maximum Price<br>(All Inclusive) |
|----------------|----------------|----------------------------------|
| 2BHK           | 803            | 84.90 L                          |
| 3BHK - P       | 955            | 1.01 Cr                          |
| 3BHK - L       | 1087           | 1.15 Cr                          |
| 3BHK - L Duple | ex 1276        | 1.48 Cr                          |

### Token Benefits

| Token Type                                | Gold                             | Platinum                         |
|-------------------------------------------|----------------------------------|----------------------------------|
| Token Amount                              | <b>51,