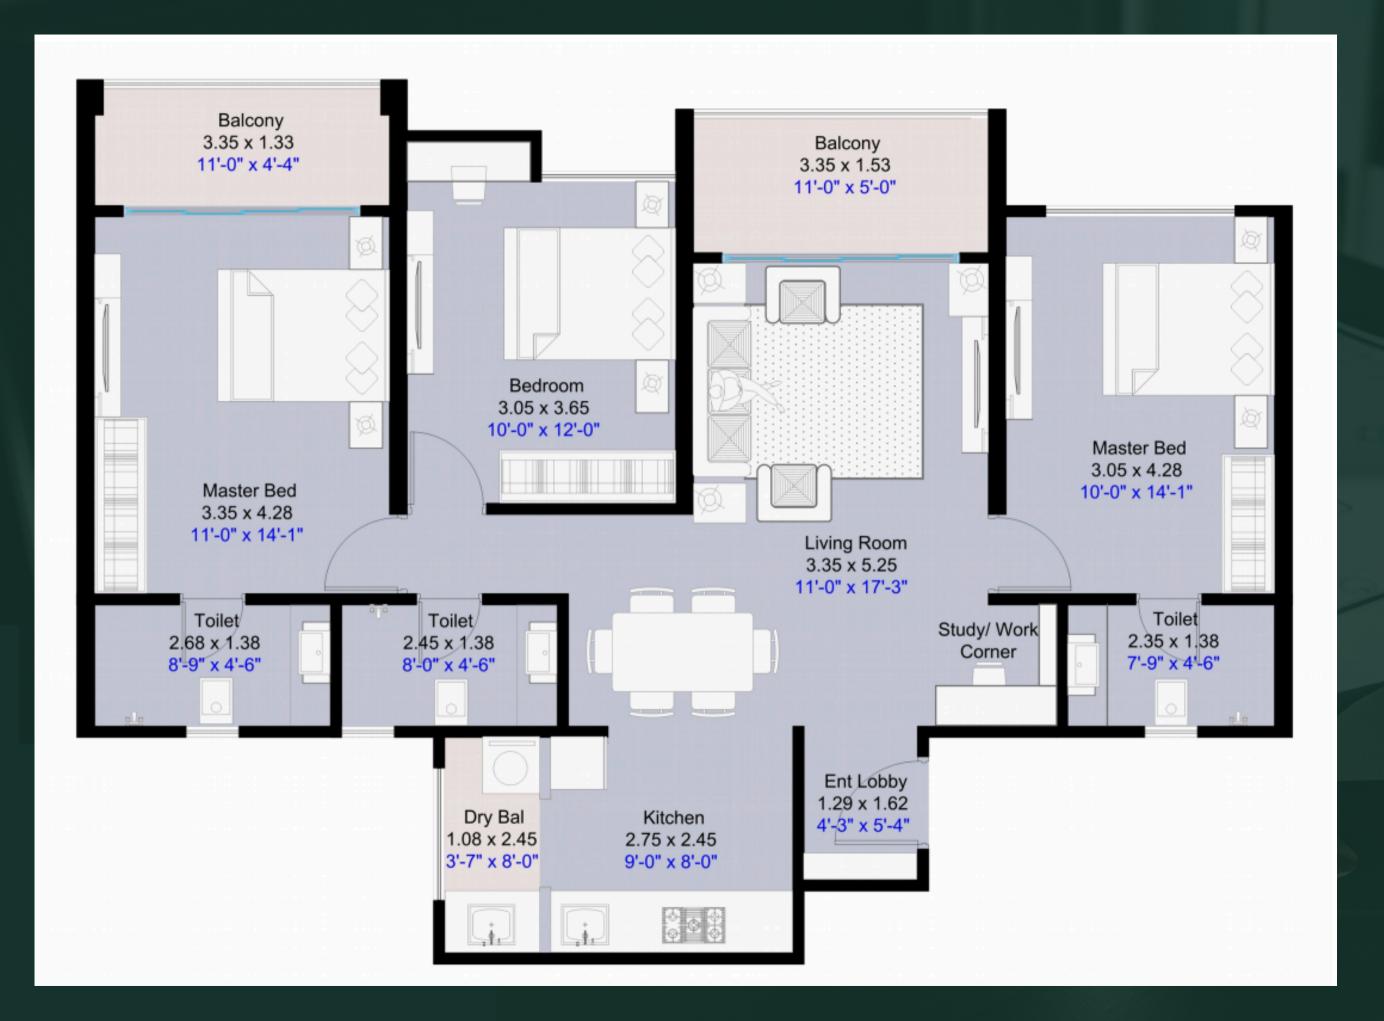

focuses on lush greenery and abundant recreational areas, providing residents with a tranquil oasis in the midst of urban life.





Conveniently situated within a 5-minute walk from the Dohler Metro station, our project offers unparalleled connectivity to neighboring cities and major highways, facilitating effortless commuting and travel. With a micromarket price growth of 10% annually, investing in this prime location promises not only a luxurious lifestyle but also substantial returns. Welcome to a sanctuary where comfort, convenience, and investment potential converge seamlessly.

# Why choose Hinjawadi Central?









# Why choose Hinjawadi Central?















# Master plan







# Tower 1 Floor plan











#### 2BHK

803 SQ.FT.



# 3BHK PREMIUM

CARPET AREA: 955 SQ.FT.



### 3BHK LUXURY

CARPET AREA: 1087 SQ.FT.





# 3BHK CARPET AREAS 1276 SQ.FT.

CARPET AREA:



## Price Details

| Type           | Carpet (sq.ft) | Maximum Price<br>(All Inclusive) |
|----------------|----------------|----------------------------------|
| 2BHK           | 803            | 84.90 L                          |
| 3BHK - P       | 955            | 1.01 Cr                          |
| 3BHK - L       | 1087           | 1.15 Cr                          |
| 3BHK - L Duple | ex 1276        | 1.48 Cr                          |

### Token Benefits

| Token Type                                | Gold                             | Platinum                         |
|-------------------------------------------|----------------------------------|----------------------------------|
| Tok