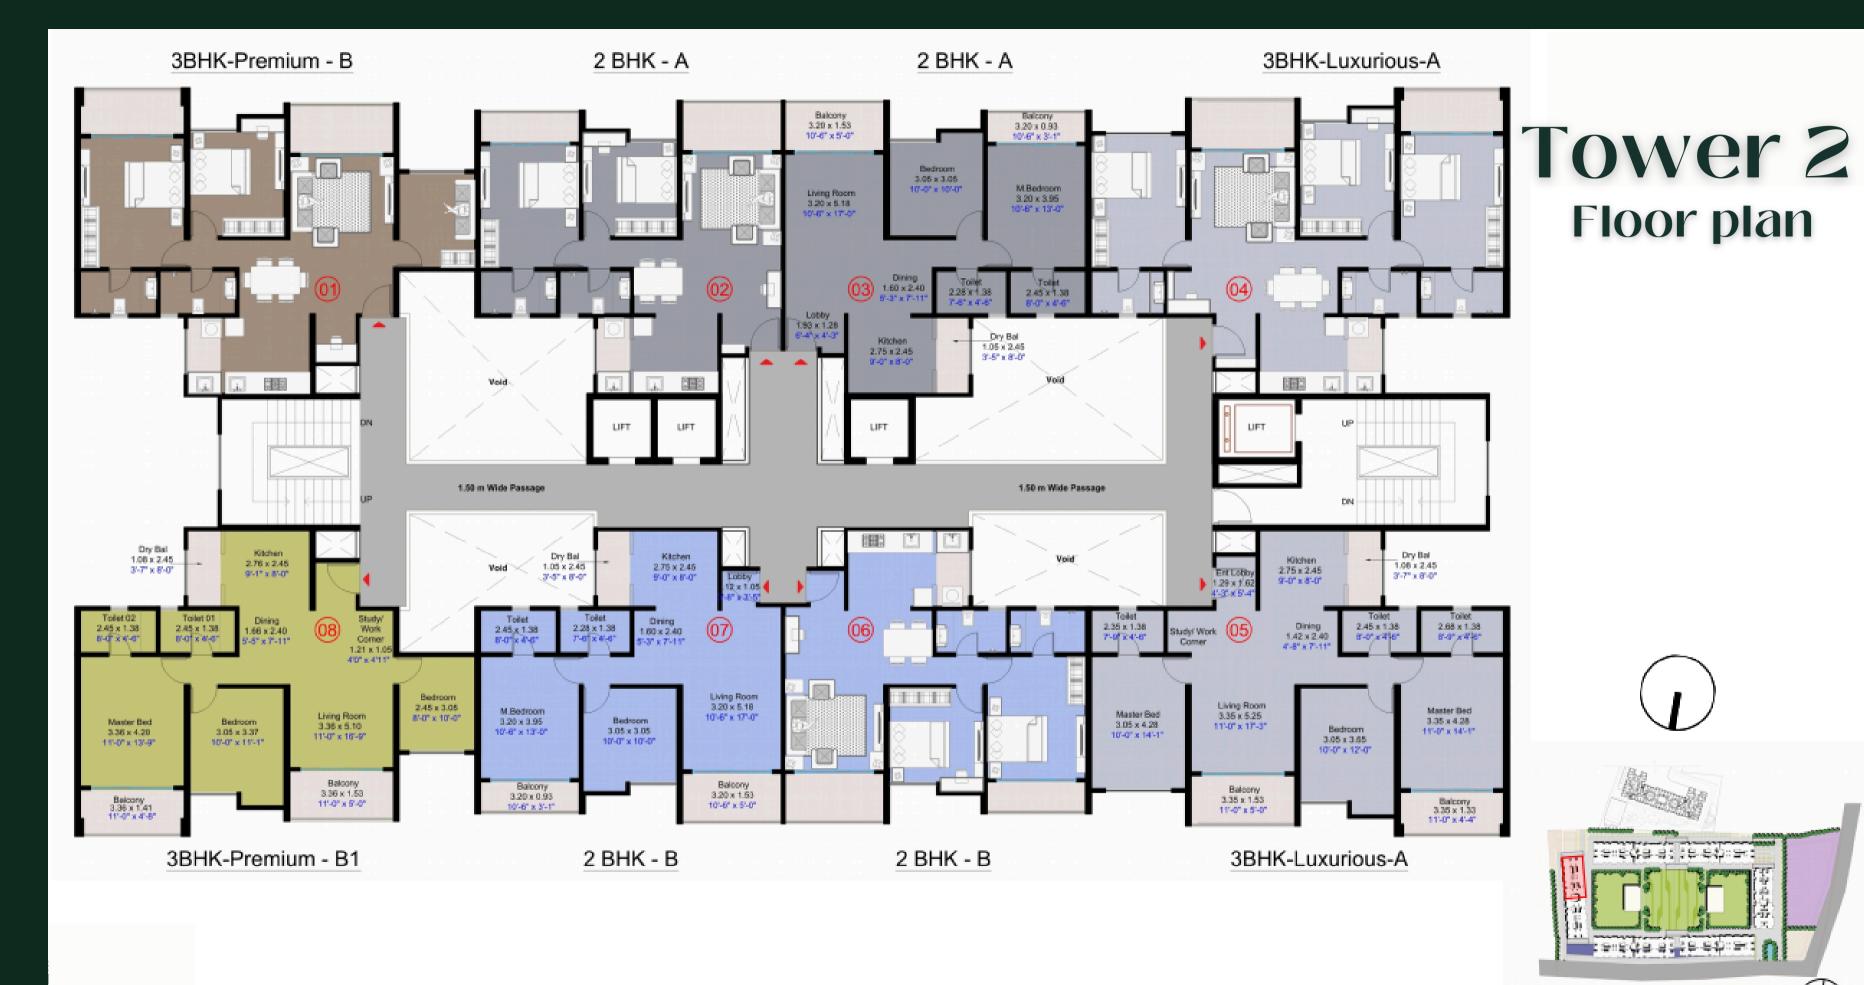

rience. Inspired by the serene beauty of natural landscapes, our theme focuses on lush greenery and abundant recreational areas, providing residents with a tranquil oasis in the midst of urban life.





Conveniently situated within a 5-minute walk from the Dohler Metro station, our project offers unparalleled connectivity to neighboring cities and major highways, facilitating effortless commuting and travel. With a micromarket price growth of 10% annually, investing in this prime location promises not only a luxurious lifestyle but also substantial returns. Welcome to a sanctuary where comfort, convenience, and investment potential converge seamlessly.

# Why choose Hinjawadi Central?









# Why choose Hinjawadi Central?















# Master plan







# Tower 1 Floor plan











#### 2BHK

803 SQ.FT.



# 3BHK PREMIUM

CARPET AREA: 955 SQ.FT.



### 3BHK LUXURY

CARPET AREA: 1087 SQ.FT.





# 3BHK CARPET AREAS 1276 SQ.FT.

CARPET AREA:



## Price Details

| Type           | Carpet (sq.ft) | Maximum Price<br>(All Inclusive) |
|----------------|----------------|----------------------------------|
| 2BHK           | 803            | 84.90 L                          |
| 3BHK - P       | 955            | 1.01 Cr                          |
| 3BHK - L       | 1087           | 1.15 Cr                          |
| 3BHK - L Duple | ex 1276        | 1.48 Cr                          |

### Token Benefits

| Token Type                                | Gold                             | Platinum                         |
|-------------------------------------------|------