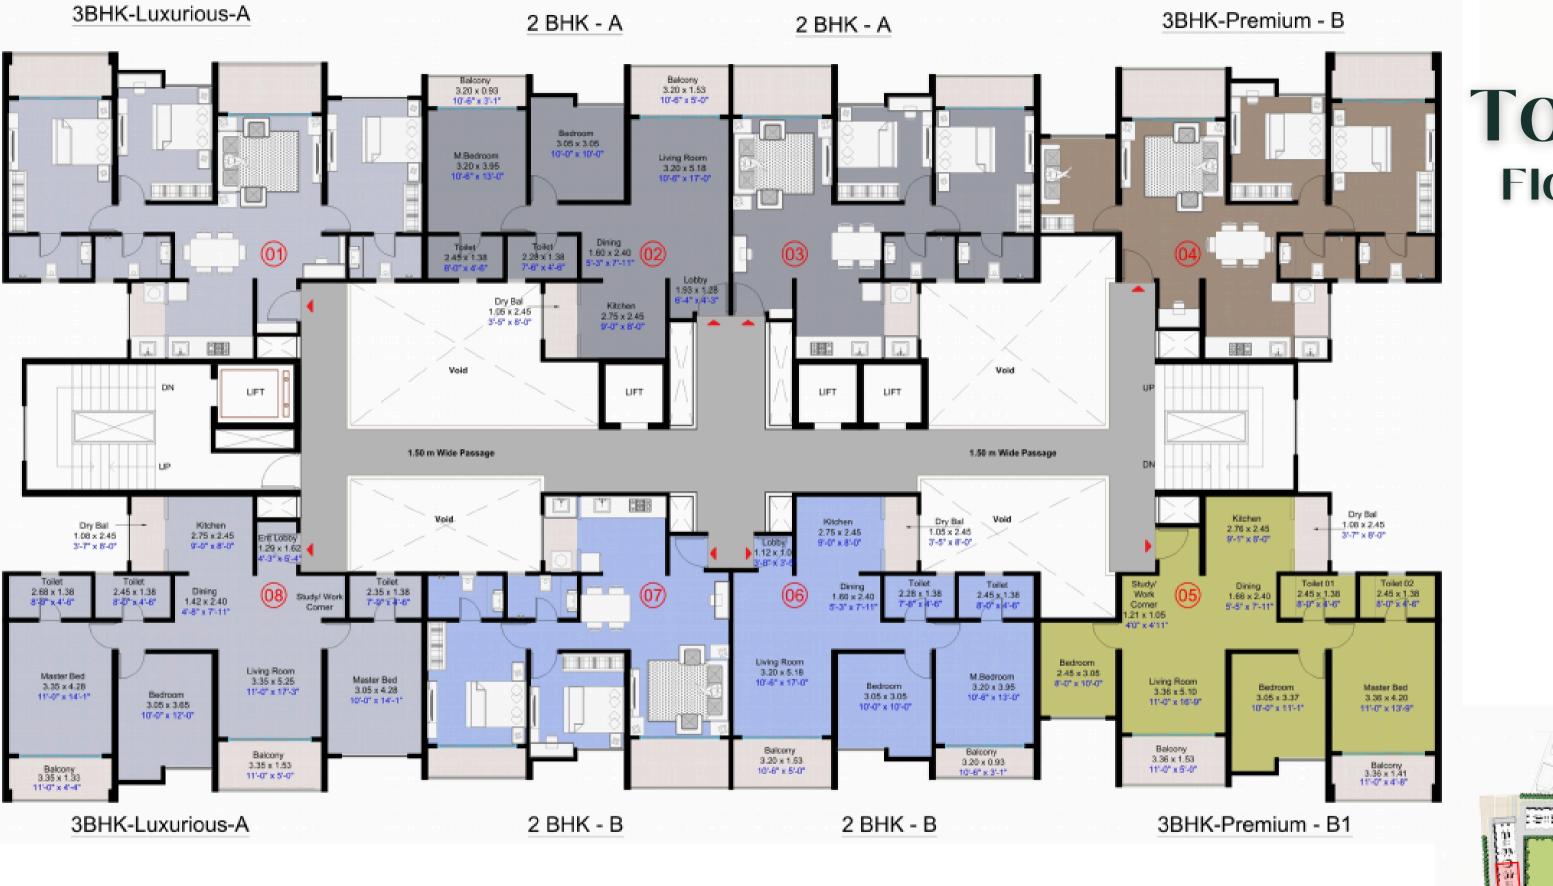

n for a harmonious living experience. Inspired by the serene beauty of natural landscapes, our theme focuses on lush greenery and abundant recreational areas, providing residents with a tranquil oasis in the midst of urban life.





Conveniently situated within a 5-minute walk from the Dohler Metro station, our project offers unparalleled connectivity to neighboring cities and major highways, facilitating effortless commuting and travel. With a micromarket price growth of 10% annually, investing in this prime location promises not only a luxurious lifestyle but also substantial returns. Welcome to a sanctuary where comfort, convenience, and investment potential converge seamlessly.

# Why choose Hinjawadi Central?









# Why choose Hinjawadi Central?















# Master plan







# Tower 1 Floor plan











#### 2BHK

803 SQ.FT.



# 3BHK PREMIUM

CARPET AREA: 955 SQ.FT.



### 3BHK LUXURY

CARPET AREA: 1087 SQ.FT.





# 3BHK CARPET AREAS 1276 SQ.FT.

CARPET AREA:



## Price Details

| Type           | Carpet (sq.ft) | Maximum Price<br>(All Inclusive) |
|----------------|----------------|----------------------------------|
| 2BHK           | 803            | 84.90 L                          |
| 3BHK - P       | 955            | 1.01 Cr                          |
| 3BHK - L       | 1087           | 1.15 Cr                          |
| 3BHK - L Duple | ex 1276        | 1.48 Cr                          |

### Token Benefits

| Token Type                                | Gold                             | Platinum                         |
|--------------------