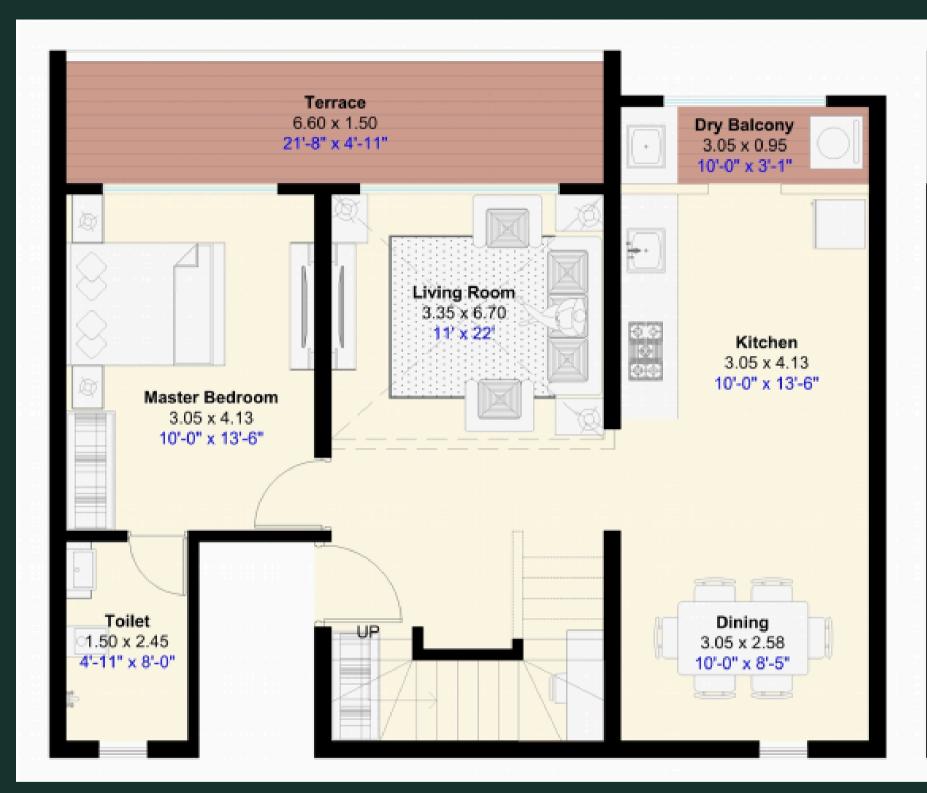

tional areas, providing residents with a tranquil oasis in the midst of urban life.





Conveniently situated within a 5-minute walk from the Dohler Metro station, our project offers unparalleled connectivity to neighboring cities and major highways, facilitating effortless commuting and travel. With a micromarket price growth of 10% annually, investing in this prime location promises not only a luxurious lifestyle but also substantial returns. Welcome to a sanctuary where comfort, convenience, and investment potential converge seamlessly.

# Why choose Hinjawadi Central?









# Why choose Hinjawadi Central?















# Master plan







# Tower 1 Floor plan











#### 2BHK

803 SQ.FT.



# 3BHK PREMIUM

CARPET AREA: 955 SQ.FT.



### 3BHK LUXURY

CARPET AREA: 1087 SQ.FT.





# 3BHK CARPET AREAS 1276 SQ.FT.

CARPET AREA:



## Price Details

| Type           | Carpet (sq.ft) | Maximum Price<br>(All Inclusive) |
|----------------|----------------|----------------------------------|
| 2BHK           | 803            | 84.90 L                          |
| 3BHK - P       | 955            | 1.01 Cr                          |
| 3BHK - L       | 1087           | 1.15 Cr                          |
| 3BHK - L Duple | ex 1276        | 1.48 Cr                          |

### Token Benefits

| Token Type                                | Gold                             | Platinum                         |
|-------------------------------------------|----------------------------------|----------------------------------|
| Token Amount                              | <b>5